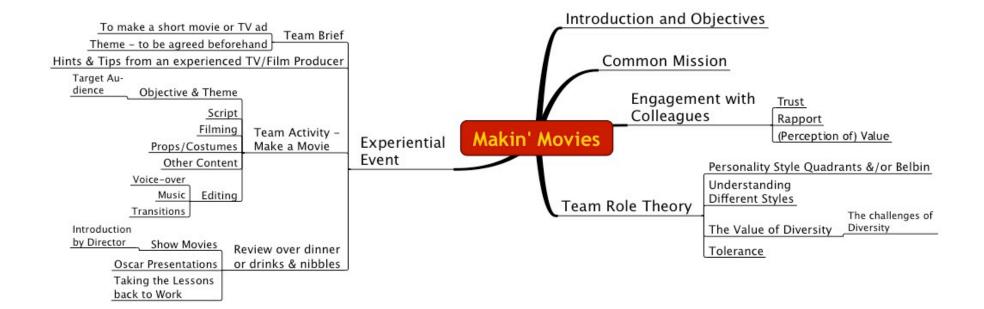

# Makin' Movies - Workshop Specification

Makin' Movies is a customised and facilitated event that is designed to improve inter-working, morale, co operation and thereby productivity for teams and groups of 5 - 50 individuals. The workshop strikes a balance between:

- Theory of Team Dynamics based on a 4 quadrant personalty styles model,
- · Addressing serious business productivity issues,
- An experiential event to work through Team theories in practice, and,
- Having fun.

Key learning outcomes for most participants will be embracing diversity, tolerating differences, and self insight:

- Working with those most different to ourselves often has greater benefits than those similar to us. Unfortunately, the natural tendency is for like people to cluster, thereby missing this opportunity.
- If we can tolerate perceived differences (even weaknesses) of others, this can open the opportunity for the team to exploit the strengths of all.
- Self insight, and a clearer perception of how others view me.

## **Duration**

Typically 4 - 12 hours

#### **JHW Provides:**

All tools and equipment including CamCorders, Tripods, Apple Imovie editing suite (1 per team), facilitators, Apple tech support, TV Producer, Oscar awards, some props & costumes (others to be sourced by teams as part of the experience), and all hand outs and documentation.