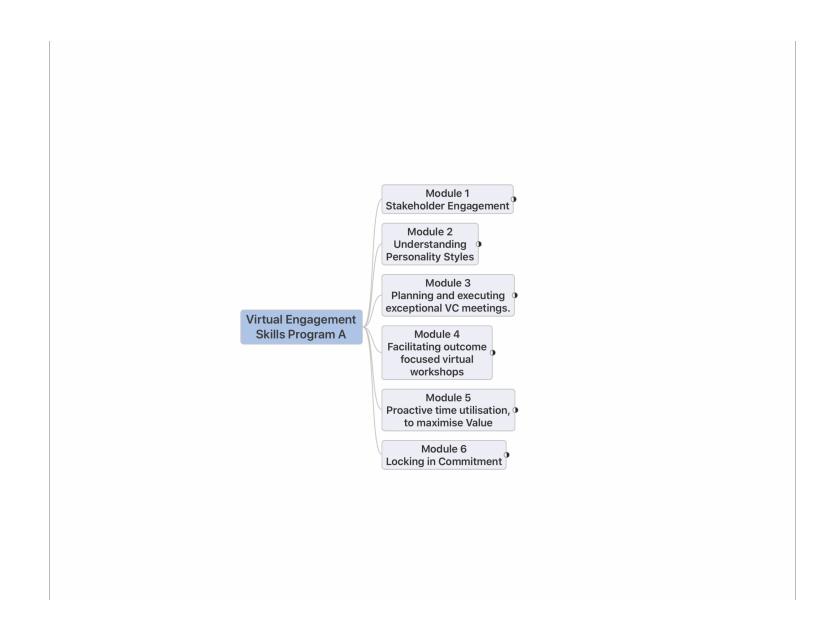

**Virtual Engagement Skills Program A (VESPA)** is a repackaging of the successful Engagement Skills Workshop into a 6 module program. It has been adapted to live online delivery, with a focus on the skills to succeed when working online.

Page 2

Combined, the modules cover the end to end engagement cycle. You can also select modules to meet your immediate requirements.

Modules range between 3 - 6 online hours including live delivery of concepts, discussions and role plays.