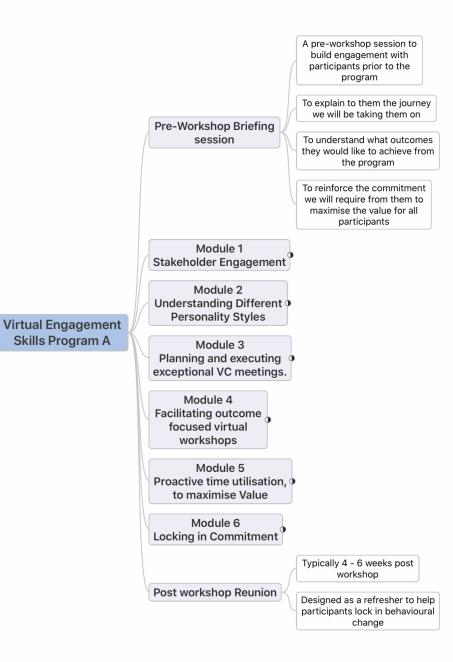

As with all our workshops, we include individualised pre-workshop briefing, and post workshop reunion and/or ongoing coaching to maximise uptake of skills.

Contact John Williams to discuss your specific requirements: