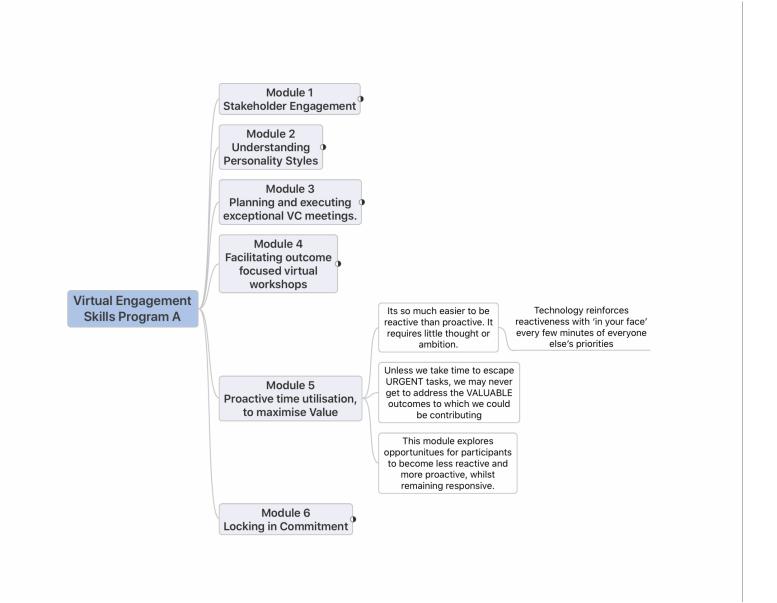

**Virtual Engagement Skills Program A (VESPA)** is a repackaging of the successful Engagement Skills Workshop into a 6 module program. It has been adapted to live online delivery, with a focus on the skills to succeed when working online.

Page 2

Combined, the modules cover the end to end engagement cycle. You can also select modules to meet your immediate requirements.

Modules range between 3 - 6 online hours including live delivery of concepts, discussions and role plays.