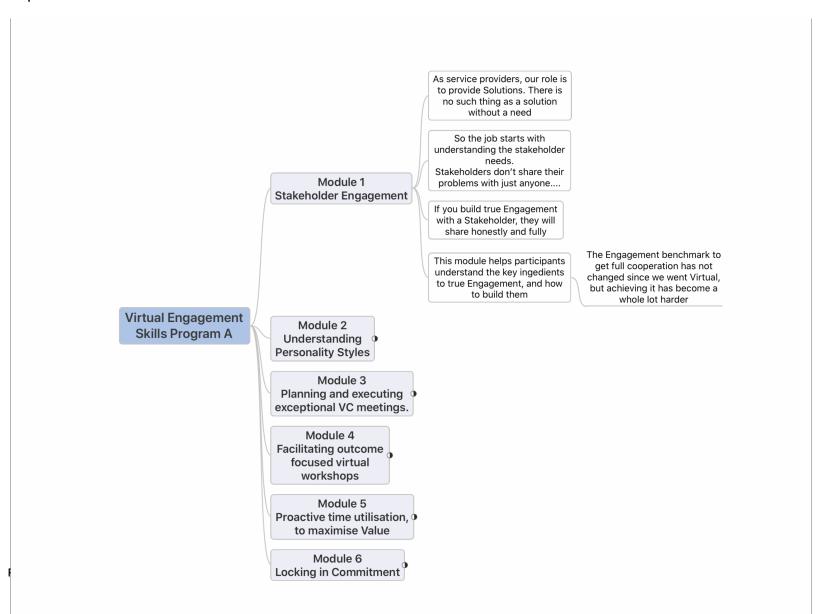

The level of stakeholder engagement required to transact business has not declined, but it is much harder to attain that engagement online than face to face (3D).

Many staff have been due for training, but been too busy with BAU. Many of these are now suddenly time rich.