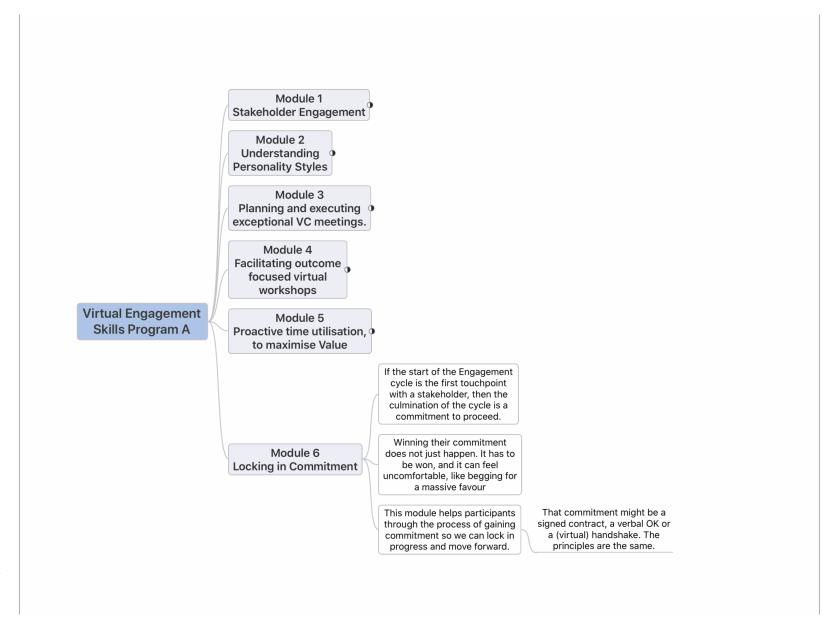

**Virtual Engagement Skills Program A (VESPA)** is a repackaging of the successful Engagement Skills Workshop into a 6 module program. It has been adapted to live online delivery, with a focus on the skills to succeed when working online.

Page 2

Combined, the modules cover the end to end engagement cycle. You can also select modules to meet your immediate requirements.

Modules range between 3 - 6 online hours including live delivery of concepts, discussions and role plays.