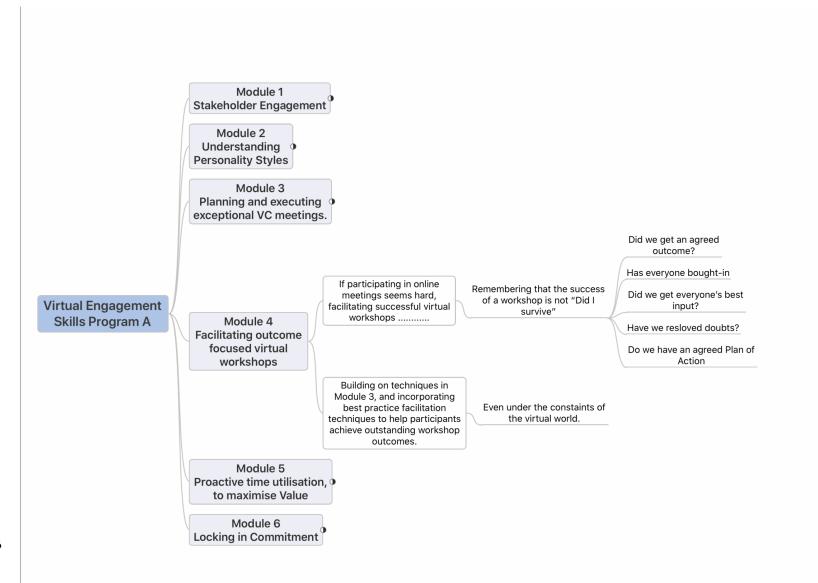

**Virtual Engagement Skills Program A (VESPA)** is a repackaging of the successful Engagement Skills Workshop into a 6 module program. It has been adapted to live online delivery, with a focus on the skills to succeed when working online.

Page 2

Combined, the modules cover the end to end engagement cycle. You can also select modules to meet your immediate requirements.

Modules range between 3 - 6 online hours including live delivery of concepts, discussions and role plays.