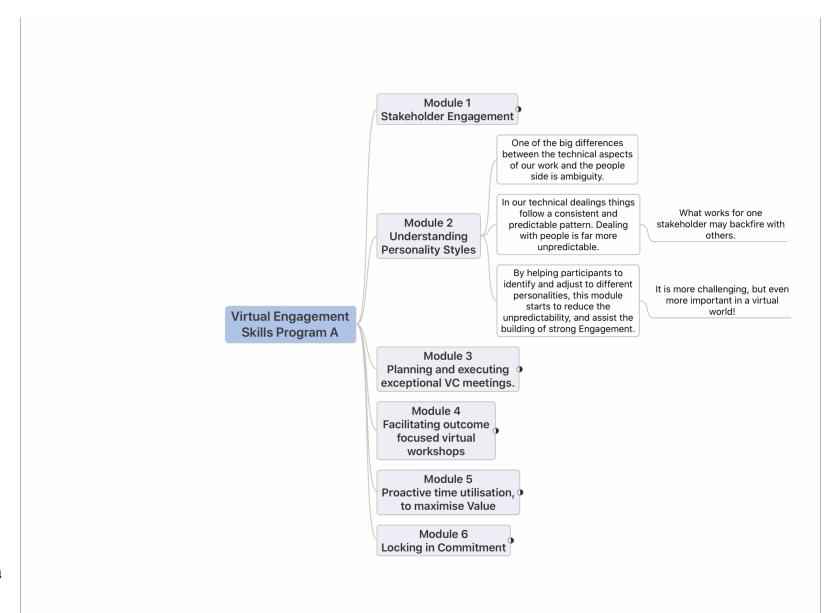

The level of stakeholder engagement required to transact business has not declined, but it is much harder to attain that engagement online than face to face (3D).

Many staff have been due for training, but been too busy with BAU. Many of these are now suddenly time rich.