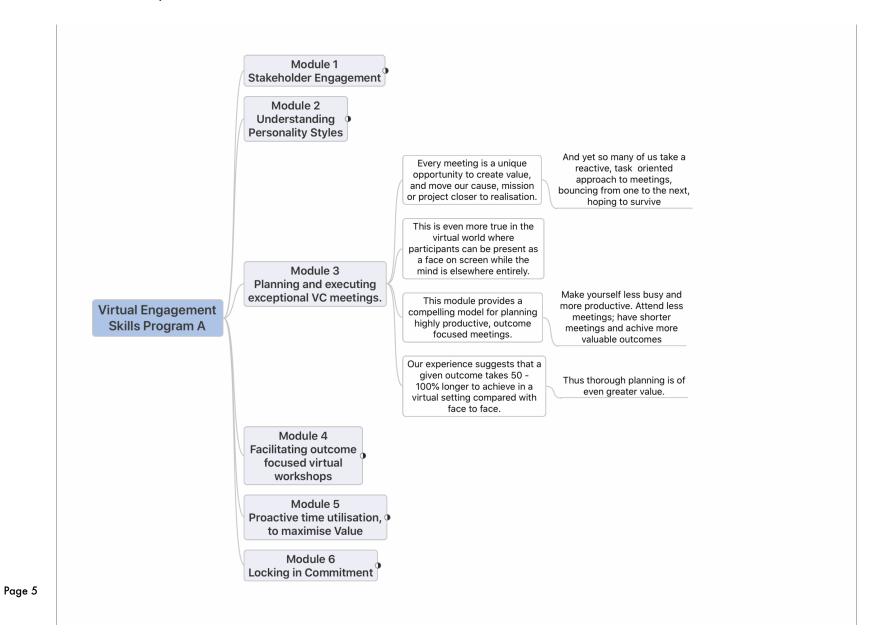

The level of stakeholder engagement required to transact business has not declined, but it is much harder to attain that engagement online than face to face (3D).

Many staff have been due for training, but been too busy with BAU. Many of these are now suddenly time rich.